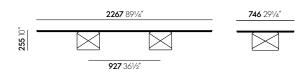

# Elliptical Table ETR

### vitra.

## Charles & Ray Eames, 1951



#### Elliptical Table ETR

On account of its resemblance to a surfboard, the low elliptical coffee table ETR (Elliptical Table Rod Base) quickly acquired the nickname 'surfboard table'. With its twin chrome-plated base elements and laminated top in black or white, the table's construction takes up a

common theme in the work of the Eameses, namely that of bent steel wire welded together to make a rigid structure.

#### Materials

- **Table top:** plywood core, high-pressure laminate surface.
- **Base:** steel wire, chrome-plated or powder-coated.

#### **Dimensions**





#### Elliptical Table ETR

#### Surfaces and colours



info@vitra.com | EN 2016

www.vitra.com/ellipticaltable

Article no. 09158209