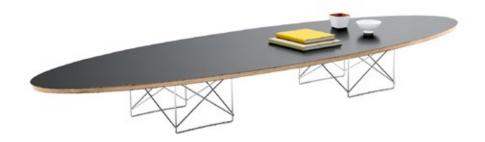

#### Elliptical Table ETR

On account of its resemblance to a surfboard, the low elliptical coffee table ETR (Elliptical Table Rod Base) quickly acquired the nickname 'surfboard table'. With its twin chrome-plated base elements and laminated top in black or white, the table's construction takes up a

common theme in the work of the Eameses, namely that of bent steel wire welded together to make a rigid structure.