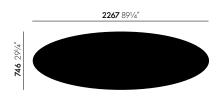

# Elliptical Table ETR

### vitra.

## Charles & Ray Eames, 1951



#### Elliptical Table ETR

On account of its resemblance to a surfboard, the low elliptical coffee table ETR (Elliptical Table Rod Base) quickly acquired the nickname 'surfboard table'. With its twin chrome-plated base elements and laminated top in black or white, the table's construction takes up a

common theme in the work of the Eameses, namely that of bent steel wire welded together to make a rigid structure.

#### Materials

- **Table top:** plywood core, high-pressure laminate surface.
- **Base:** steel wire, chrome-plated or powder-coated.

#### **Dimensions**





#### Elliptical Table ETR

#### Surfaces and colours



info@vitra.com | EN 2016

www.vitra.com/ellipticaltable

Article no. 09158209