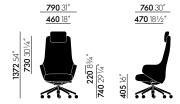

#### **Grand Conference**

- Conference chair (swivel) in accordance with EN 13761.
- Backrest and seat: seat shell with integrated armrests and height-adjustable neck cushion (Highback). Backrest shell made of plastic; seat and back upholstery made of polyure-thane foam. Leather cover. FlowMotion mechanism in the version for conference seating with shock-absorbing seat suspension.
- Base: four-star base in polished die-cast aluminium. Fitted with plastic glides for carpet or felt glides for hard floors.
- Grand Conference Highback: high backrest with height-adjustable neck cushion.
- Grand Conference Lowback: mid-height backrest without neck cushion.

## **Grand Executive Lowback**

Grand Executive Highback

**Grand Conference Lowback** 

**Grand Conference Highback** 