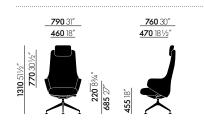

#### **Grand Executive**

- Executive armchair in accordance with EN 1335.
- Backrest and seat: seat shell with integrated armrests and height-adjustable neck cushion (Highback). Backrest shell made of plastic; seat and back upholstery made of polyurethane foam. Leather cover. FlowMotion mechanism with individual adjustment of backrest resistance.
- Base: five-star base in polished die-cast aluminium, equipped with double castors (Ø 60 mm) in basic dark.
- **Grand Executive Highback:** high backrest with height-adjustable neck cushion.
- Grand Executive Lowback: mid-height backrest without neck cushion.

#### **Grand Conference**

- Conference chair (swivel) in accordance with EN 13761.
- Backrest and seat: seat shell with integrated armrests and height-adjustable neck cushion (Highback). Backrest shell made of plastic; seat and back upholstery made of polyure-thane foam. Leather cover. FlowMotion mechanism in the version for conference seating with shock-absorbing seat suspension.
- Base: four-star base in polished die-cast aluminium. Fitted with plastic glides for carpet or felt glides for hard floors.
- Grand Conference Highback: high backrest with height-adjustable neck cushion.
- Grand Conference Lowback: mid-height backrest without neck cushion.

## **Grand Executive Lowback**

Grand Executive Highback

**Grand Conference Lowback** 

**Grand Conference Highback** 