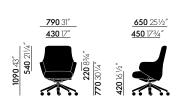

#### **Grand Executive**

- Executive armchair in accordance with EN 1335.
- Backrest and seat: seat shell with integrated armrests and height-adjustable neck cushion (Highback). Backrest shell made of plastic; seat and back upholstery made of polyurethane foam. Leather cover. FlowMotion mechanism with individual adjustment of backrest resistance.
- Base: five-star base in polished die-cast aluminium, equipped with double castors (Ø 60 mm) in basic dark.
- **Grand Executive Highback:** high backrest with height-adjustable neck cushion.
- Grand Executive Lowback: mid-height backrest without neck cushion.

## **Grand Executive Lowback**

Grand Executive Highback

**Grand Conference Lowback** 

**Grand Conference Highback** 