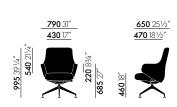

#### **Grand Executive**

- Executive armchair in accordance with EN 1335.
- Backrest and seat: seat shell with integrated armrests and height-adjustable neck cushion (Highback). Backrest shell made of plastic; seat and back upholstery made of polyurethane foam. Leather cover. FlowMotion mechanism with individual adjustment of backrest resistance.
- Base: five-star base in polished die-cast aluminium, equipped with double castors (Ø 60 mm) in basic dark.
- **Grand Executive Highback:** high backrest with height-adjustable neck cushion.
- Grand Executive Lowback: mid-height backrest without neck cushion.

## **Grand Executive Lowback**

Grand Executive Highback

**Grand Conference Lowback** 

**Grand Conference Highback** 