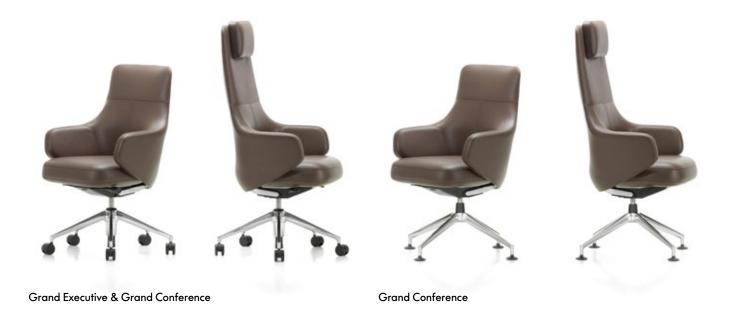

# Grand Executive & Grand Conference

The Grand Executive chair comes in different versions: Grand Executive Lowback is distinguished by its lower backrest and Grand Executive Conference offers a sophisticated solution for visitor and conference seating. Together with Grand Repos and Repos, they form a family of chairs that gives a unified look to offices and conference rooms as well as lobbies, waiting zones and reception areas.

## **Grand Executive Lowback**

Grand Executive Highback

**Grand Conference Lowback** 

**Grand Conference Highback** 