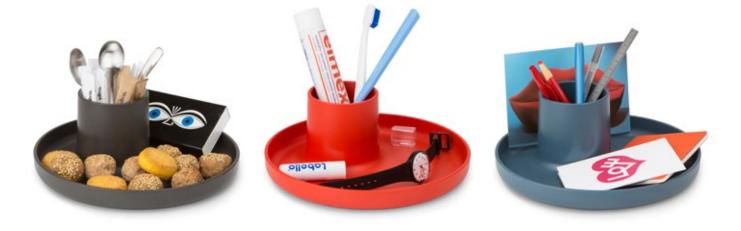

## O-Tidy Michel Charlot, 2016

Office accessories designed by Michel Charlot introduce unusual organicshaped designs to the usually austere office environment. Inspired by cartoons and sculptures, the different containers add a cheerful touch that will brighten up any setting.

O-Tidy is a useful, versatile storage container perfectly at home on desks, kitchen worktops or sideboards. The design not only offers a tray and cup function but also combines their simple shapes into a new, perfectly proportioned object.

Made from robust plastic, O-Tidy is available in a selection of colours.

• Material: ABS plastic.

O-Tidy

Ø220 Ø83/4"