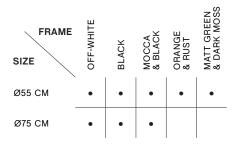

#### MATERIALS

Spun steel tray with a tubular steel metal frame

COLOURS

#### COMBINATIONS

Please use below link to download packshots, lifestyle photos and other sales material of Tulou Coffee Tables