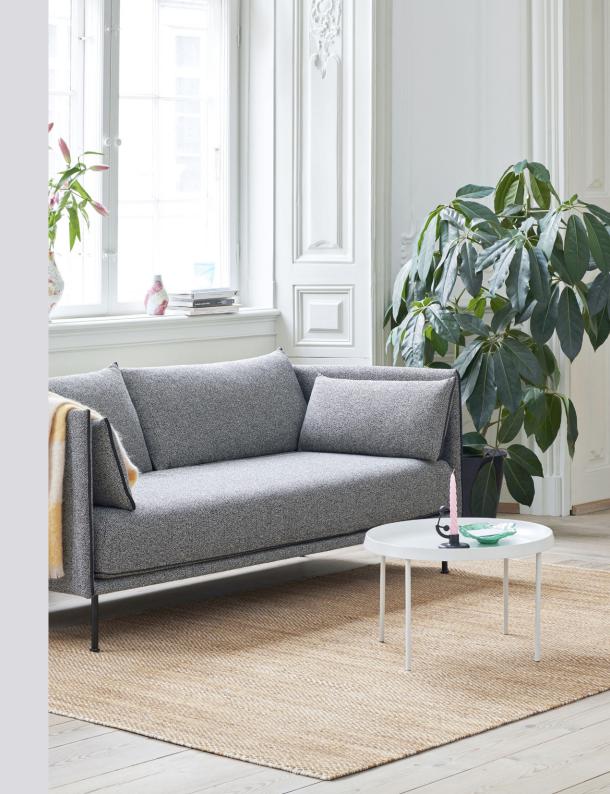

### **TULOU COFFEE TABLE**

GamFratesi's Tulou Table was inspired by the traditional design of a tray table and the extra functional dimension it offers.
Comprising two basic elements – a spun steel round tray with a firm, easy-to-hold edge and a four-legged frame in tubular steel
the minimalistic design enables the tray to be moved around different spaces. Available in a choice of sizes, colours and finishes, its flexible design means it is suitable for use in a wide range of private and public contexts.

- TULOU COFFEE TABLE -

DIMENSIONS

Ø55 x H35 cm Inner tray H30,5 cm

Ø75 x H35 cm Inner tray H30,5 cm

- TULOU COFFEE TABLE -