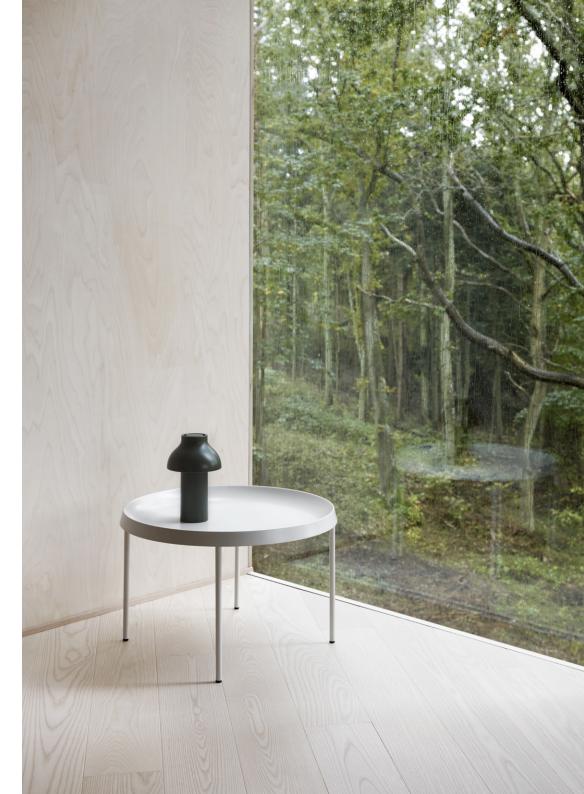

### **TULOU COFFEE TABLE**

GamFratesi's Tulou Table was inspired by the traditional design of a tray table and the extra functional dimension it offers.
Comprising two basic elements – a spun steel round tray with a firm, easy-to-hold edge and a four-legged frame in tubular steel
the minimalistic design enables the tray to be moved around different spaces. Available in a choice of sizes, colours and finishes, its flexible design means it is suitable for use in a wide range of private and public contexts.