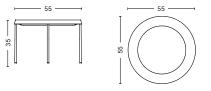

- TULOU COFFEE TABLE -

DIMENSIONS

Ø55 x H35 cm Inner tray H30,5 cm

Ø75 x H35 cm Inner tray H30,5 cm

- TULOU COFFEE TABLE -