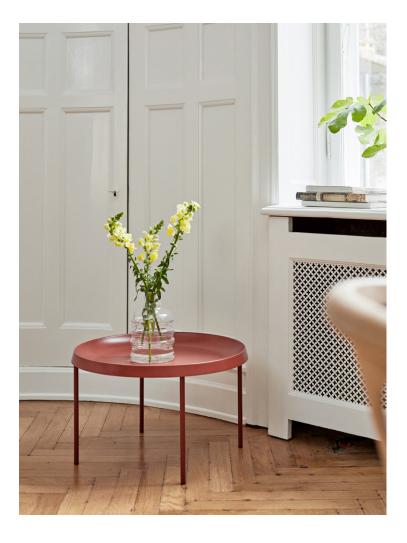

### **TULOU COFFEE TABLE**

GamFratesi's Tulou Table was inspired by the traditional design of a tray table and the extra functional dimension it offers.
Comprising two basic elements – a spun steel round tray with a firm, easy-to-hold edge and a four-legged frame in tubular steel
the minimalistic design enables the tray to be moved around different spaces. Available in a choice of sizes, colours and finishes, its flexible design means it is suitable for use in a wide range of private and public contexts.

- TULOU COFFEE TABLE -

DIMENSIONS

Ø55 x H35 cm Inner tray H30,5 cm

Ø75 x H35 cm Inner tray H30,5 cm

- TULOU COFFEE TABLE -