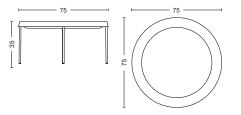

- TULOU COFFEE TABLE -

DIMENSIONS

Ø55 x H35 cm Inner tray H30,5 cm

Ø75 x H35 cm Inner tray H30,5 cm

- TULOU COFFEE TABLE -