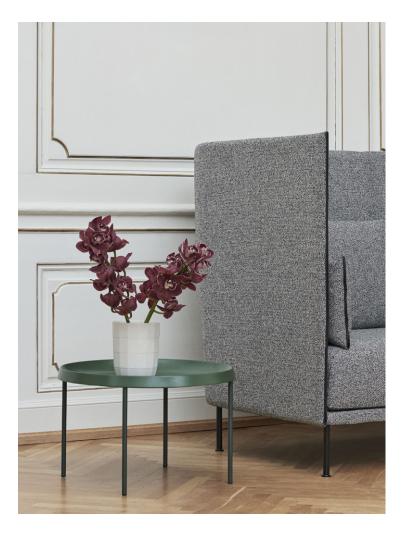

### **TULOU COFFEE TABLE**

GamFratesi's Tulou Table was inspired by the traditional design of a tray table and the extra functional dimension it offers.
Comprising two basic elements – a spun steel round tray with a firm, easy-to-hold edge and a four-legged frame in tubular steel
the minimalistic design enables the tray to be moved around different spaces. Available in a choice of sizes, colours and finishes, its flexible design means it is suitable for use in a wide range of private and public contexts.

#### COMBINATIONS

Please use below link to download packshots, lifestyle photos and other sales material of Tulou Coffee Tables