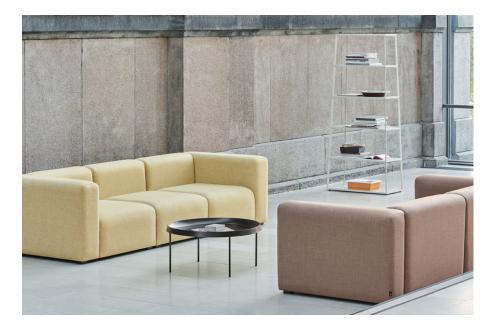

### **TULOU COFFEE TABLE**

GamFratesi's Tulou Table was inspired by the traditional design of a tray table and the extra functional dimension it offers.
Comprising two basic elements – a spun steel round tray with a firm, easy-to-hold edge and a four-legged frame in tubular steel
the minimalistic design enables the tray to be moved around different spaces. Available in a choice of sizes, colours and finishes, its flexible design means it is suitable for use in a wide range of private and public contexts.

#### COMBINATIONS

Please use below link to download packshots, lifestyle photos and other sales material of Tulou Coffee Tables