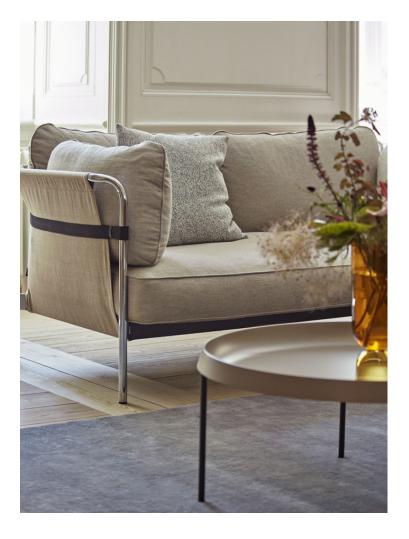

### **TULOU COFFEE TABLE**

GamFratesi's Tulou Table was inspired by the traditional design of a tray table and the extra functional dimension it offers.
Comprising two basic elements – a spun steel round tray with a firm, easy-to-hold edge and a four-legged frame in tubular steel
the minimalistic design enables the tray to be moved around different spaces. Available in a choice of sizes, colours and finishes, its flexible design means it is suitable for use in a wide range of private and public contexts.

#### COMBINATIONS

Please use below link to download packshots, lifestyle photos and other sales material of Tulou Coffee Tables