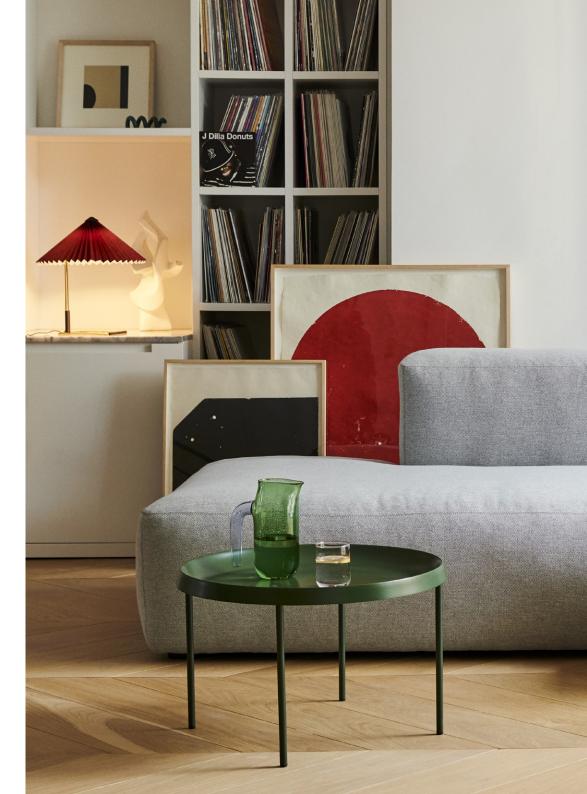

### **TULOU COFFEE TABLE**

GamFratesi's Tulou Table was inspired by the traditional design of a tray table and the extra functional dimension it offers.
Comprising two basic elements – a spun steel round tray with a firm, easy-to-hold edge and a four-legged frame in tubular steel
the minimalistic design enables the tray to be moved around different spaces. Available in a choice of sizes, colours and finishes, its flexible design means it is suitable for use in a wide range of private and public contexts.

#### COMBINATIONS

Please use below link to download packshots, lifestyle photos and other sales material of Tulou Coffee Tables