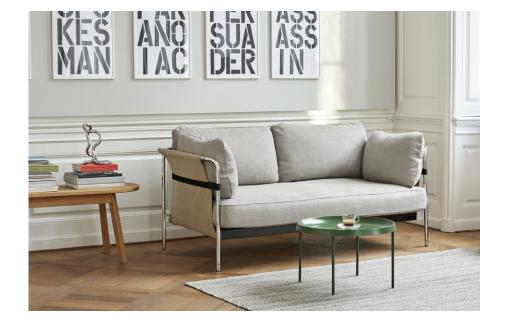

### **TULOU COFFEE TABLE**

GamFratesi's Tulou Table was inspired by the traditional design of a tray table and the extra functional dimension it offers.
Comprising two basic elements – a spun steel round tray with a firm, easy-to-hold edge and a four-legged frame in tubular steel
the minimalistic design enables the tray to be moved around different spaces. Available in a choice of sizes, colours and finishes, its flexible design means it is suitable for use in a wide range of private and public contexts.