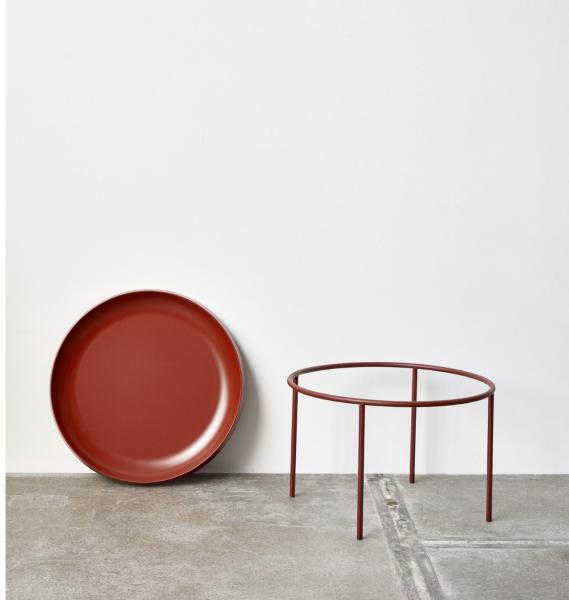

### **TULOU COFFEE TABLE**

GamFratesi's Tulou Table was inspired by the traditional design of a tray table and the extra functional dimension it offers.
Comprising two basic elements – a spun steel round tray with a firm, easy-to-hold edge and a four-legged frame in tubular steel
the minimalistic design enables the tray to be moved around different spaces. Available in a choice of sizes, colours and finishes, its flexible design means it is suitable for use in a wide range of private and public contexts.

- TULOU COFFEE TABLE -

DIMENSIONS

Ø55 x H35 cm Inner tray H30,5 cm

Ø75 x H35 cm Inner tray H30,5 cm

- TULOU COFFEE TABLE -

#### MATERIALS

Spun steel tray with a tubular steel metal frame

COLOURS