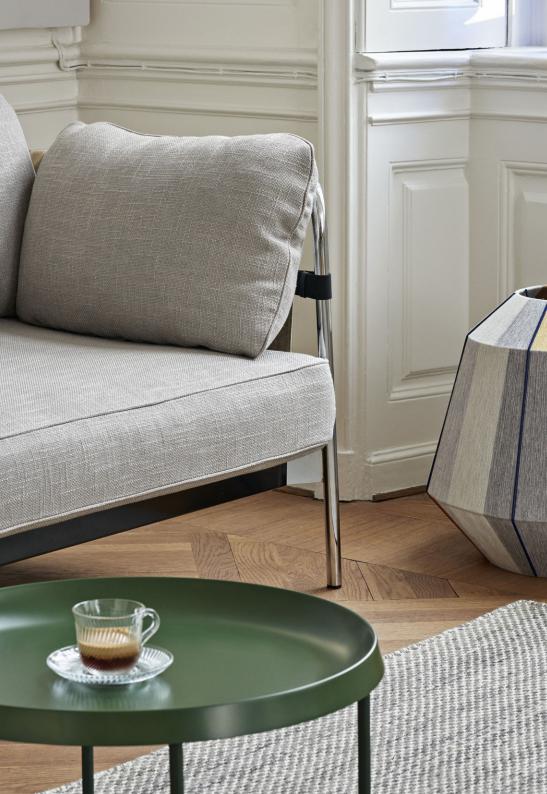

### **TULOU COFFEE TABLE**

GamFratesi's Tulou Table was inspired by the traditional design of a tray table and the extra functional dimension it offers.
Comprising two basic elements – a spun steel round tray with a firm, easy-to-hold edge and a four-legged frame in tubular steel
the minimalistic design enables the tray to be moved around different spaces. Available in a choice of sizes, colours and finishes, its flexible design means it is suitable for use in a wide range of private and public contexts.

#### MATERIALS

Spun steel tray with a tubular steel metal frame

COLOURS