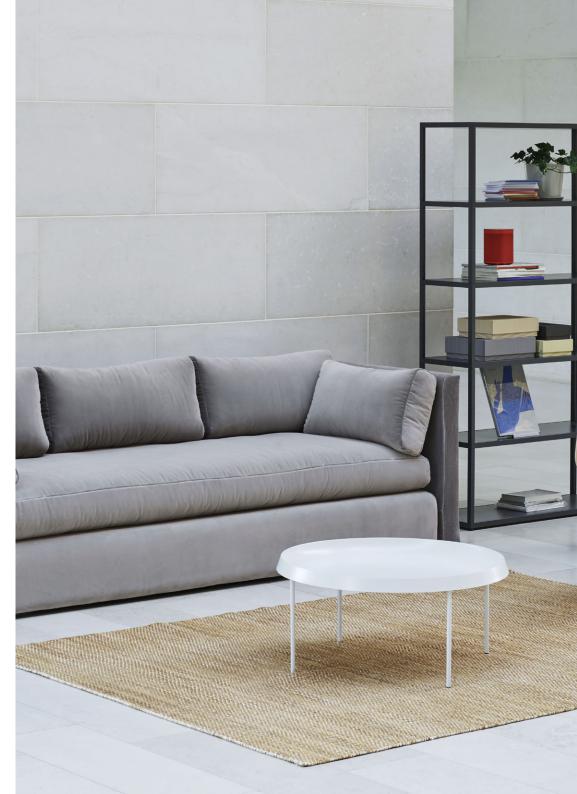

### **TULOU COFFEE TABLE**

GamFratesi's Tulou Table was inspired by the traditional design of a tray table and the extra functional dimension it offers.
Comprising two basic elements – a spun steel round tray with a firm, easy-to-hold edge and a four-legged frame in tubular steel
the minimalistic design enables the tray to be moved around different spaces. Available in a choice of sizes, colours and finishes, its flexible design means it is suitable for use in a wide range of private and public contexts.

#### COMBINATIONS

Please use below link to download packshots, lifestyle photos and other sales material of Tulou Coffee Tables