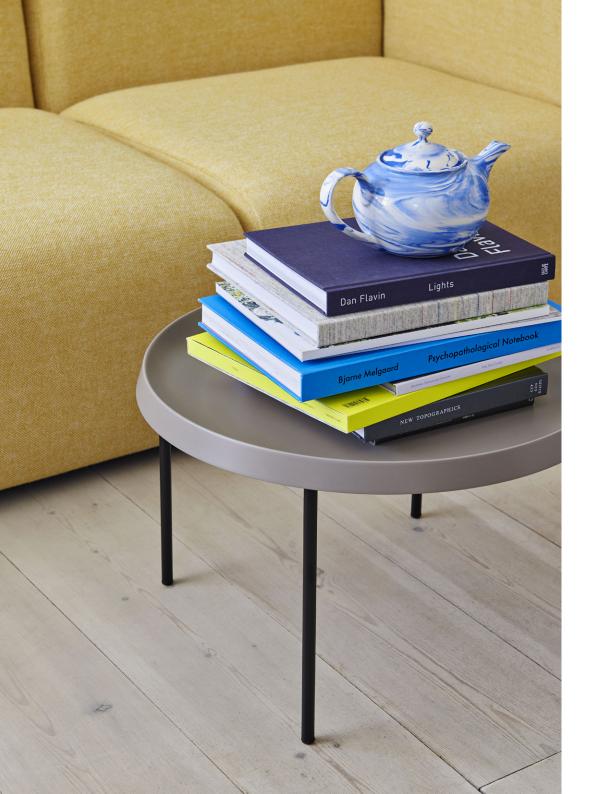

### **TULOU COFFEE TABLE**

GamFratesi's Tulou Table was inspired by the traditional design of a tray table and the extra functional dimension it offers.
Comprising two basic elements – a spun steel round tray with a firm, easy-to-hold edge and a four-legged frame in tubular steel
the minimalistic design enables the tray to be moved around different spaces. Available in a choice of sizes, colours and finishes, its flexible design means it is suitable for use in a wide range of private and public contexts.

#### COMBINATIONS

Please use below link to download packshots, lifestyle photos and other sales material of Tulou Coffee Tables